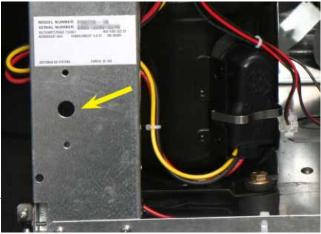

5. Mount the thermostat in the control box support using the pre-punched holes. Figure A

6. Open the control box door. Locate the blue wires connected together with an insulted double male quick connect. Disconnect the blue wires at the quick connect. Fingure B

## Figure A