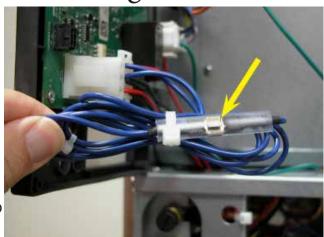

5. Mount the thermostat in the control box support using the pre-punched holes. Figure A

6. Open the control box door. Locate the blue wires connected together with an insulted double male quick connect. Disconnect the blue wires at the quick connect. Fingure B

### Figure B