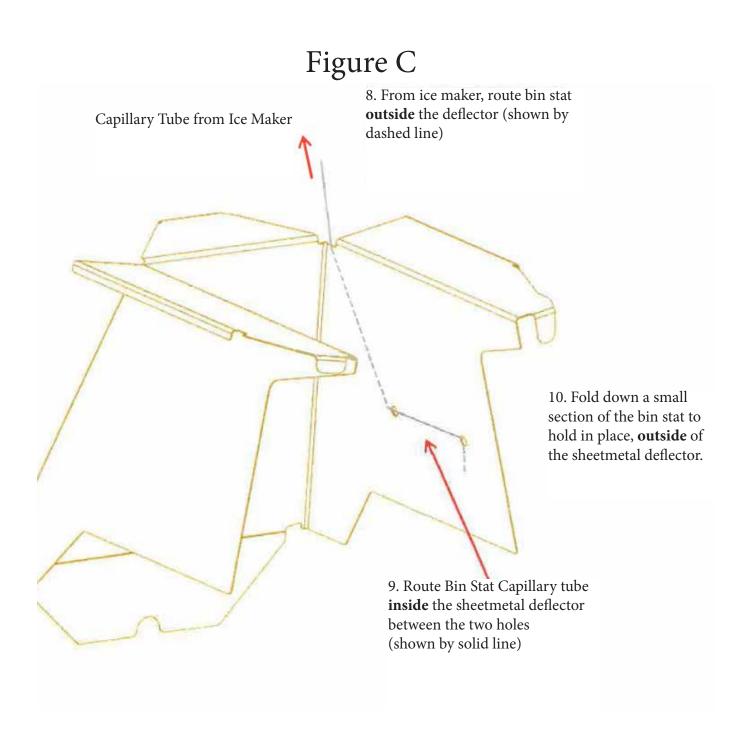

7. Route bin thermostat capillary tube through the hold in the base and reinstall the foam plug.

8. Route thermostat cap tube on the **outside** of the deflector as (shown by the dashed line see Figure C)

9. Route Bin Stat Capillary tube **inside** the sheetmetal deflector between the two holes (shown by solid line) on Figure C)

10. Fold down a small section of the bin stat to hold in place, **outside** of the sheetmetal de-flector. (Shown on Figure C)